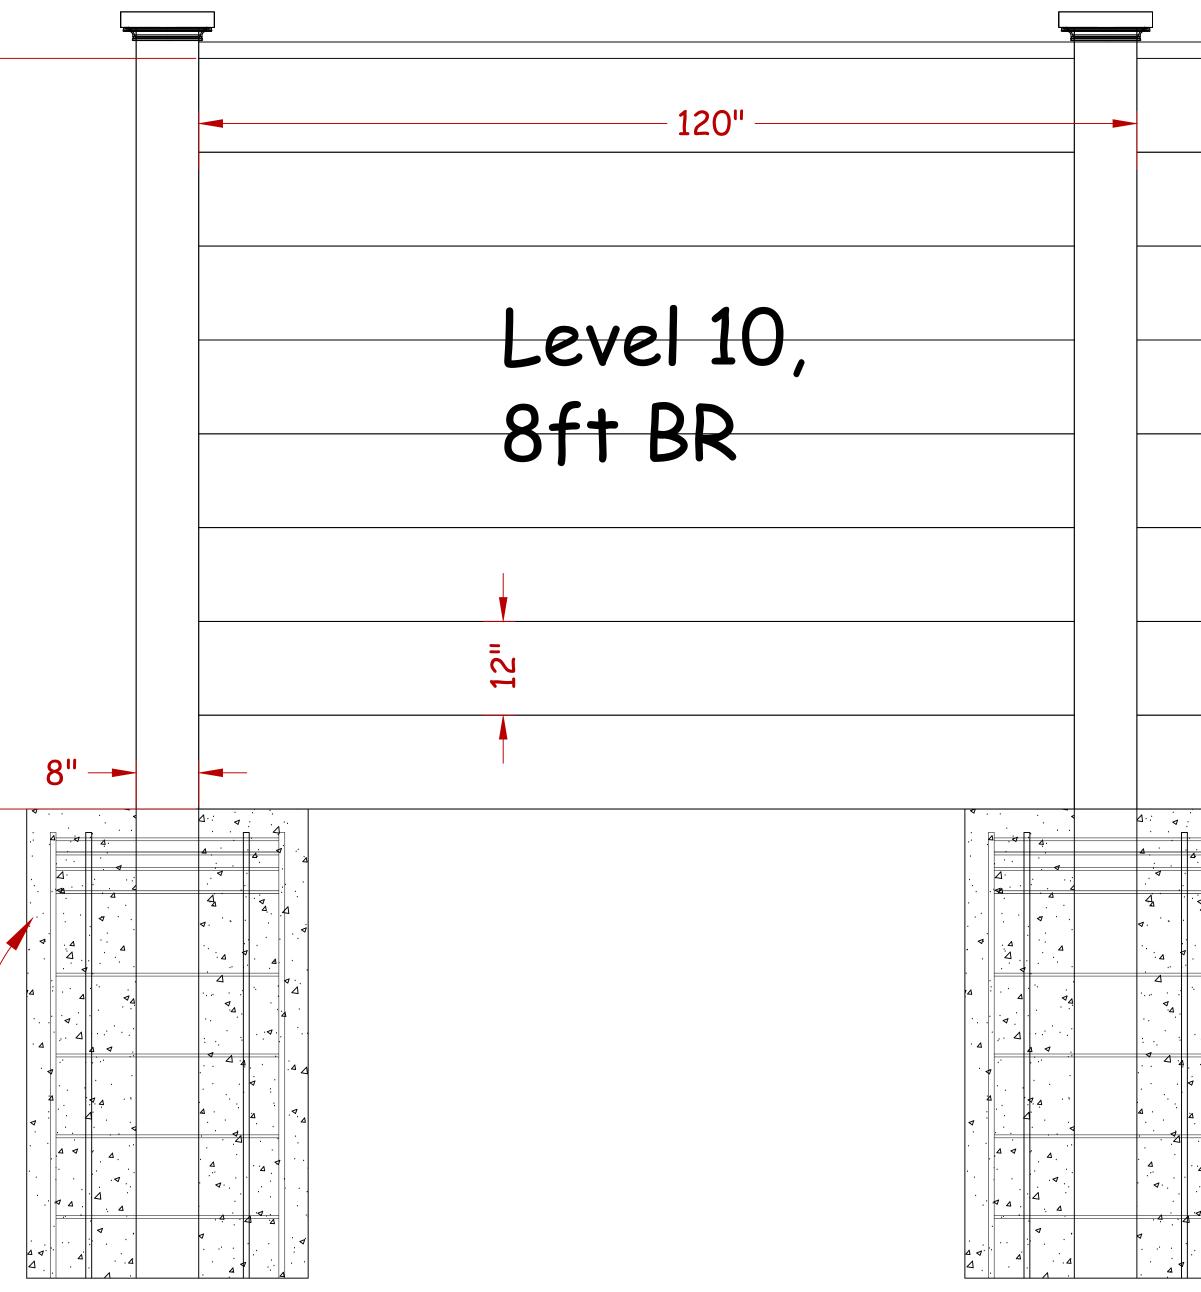

Footing depth and width TBD in Windload engineering.

96"

| Revision Approved   X DATE: | Revisions:<br>Descriptions<br>1.<br>2<br>3 | IVERTIESE   IVERTIESE <td< td=""></td<> |
|-----------------------------|--------------------------------------------|-----------------------------------------------------------------------------------------------------------------------------------------------------------------------------------------------------------------------------------------------------------------------------------------------------------------------------------------------------------------------------------------------------------------------------------------------------------------|