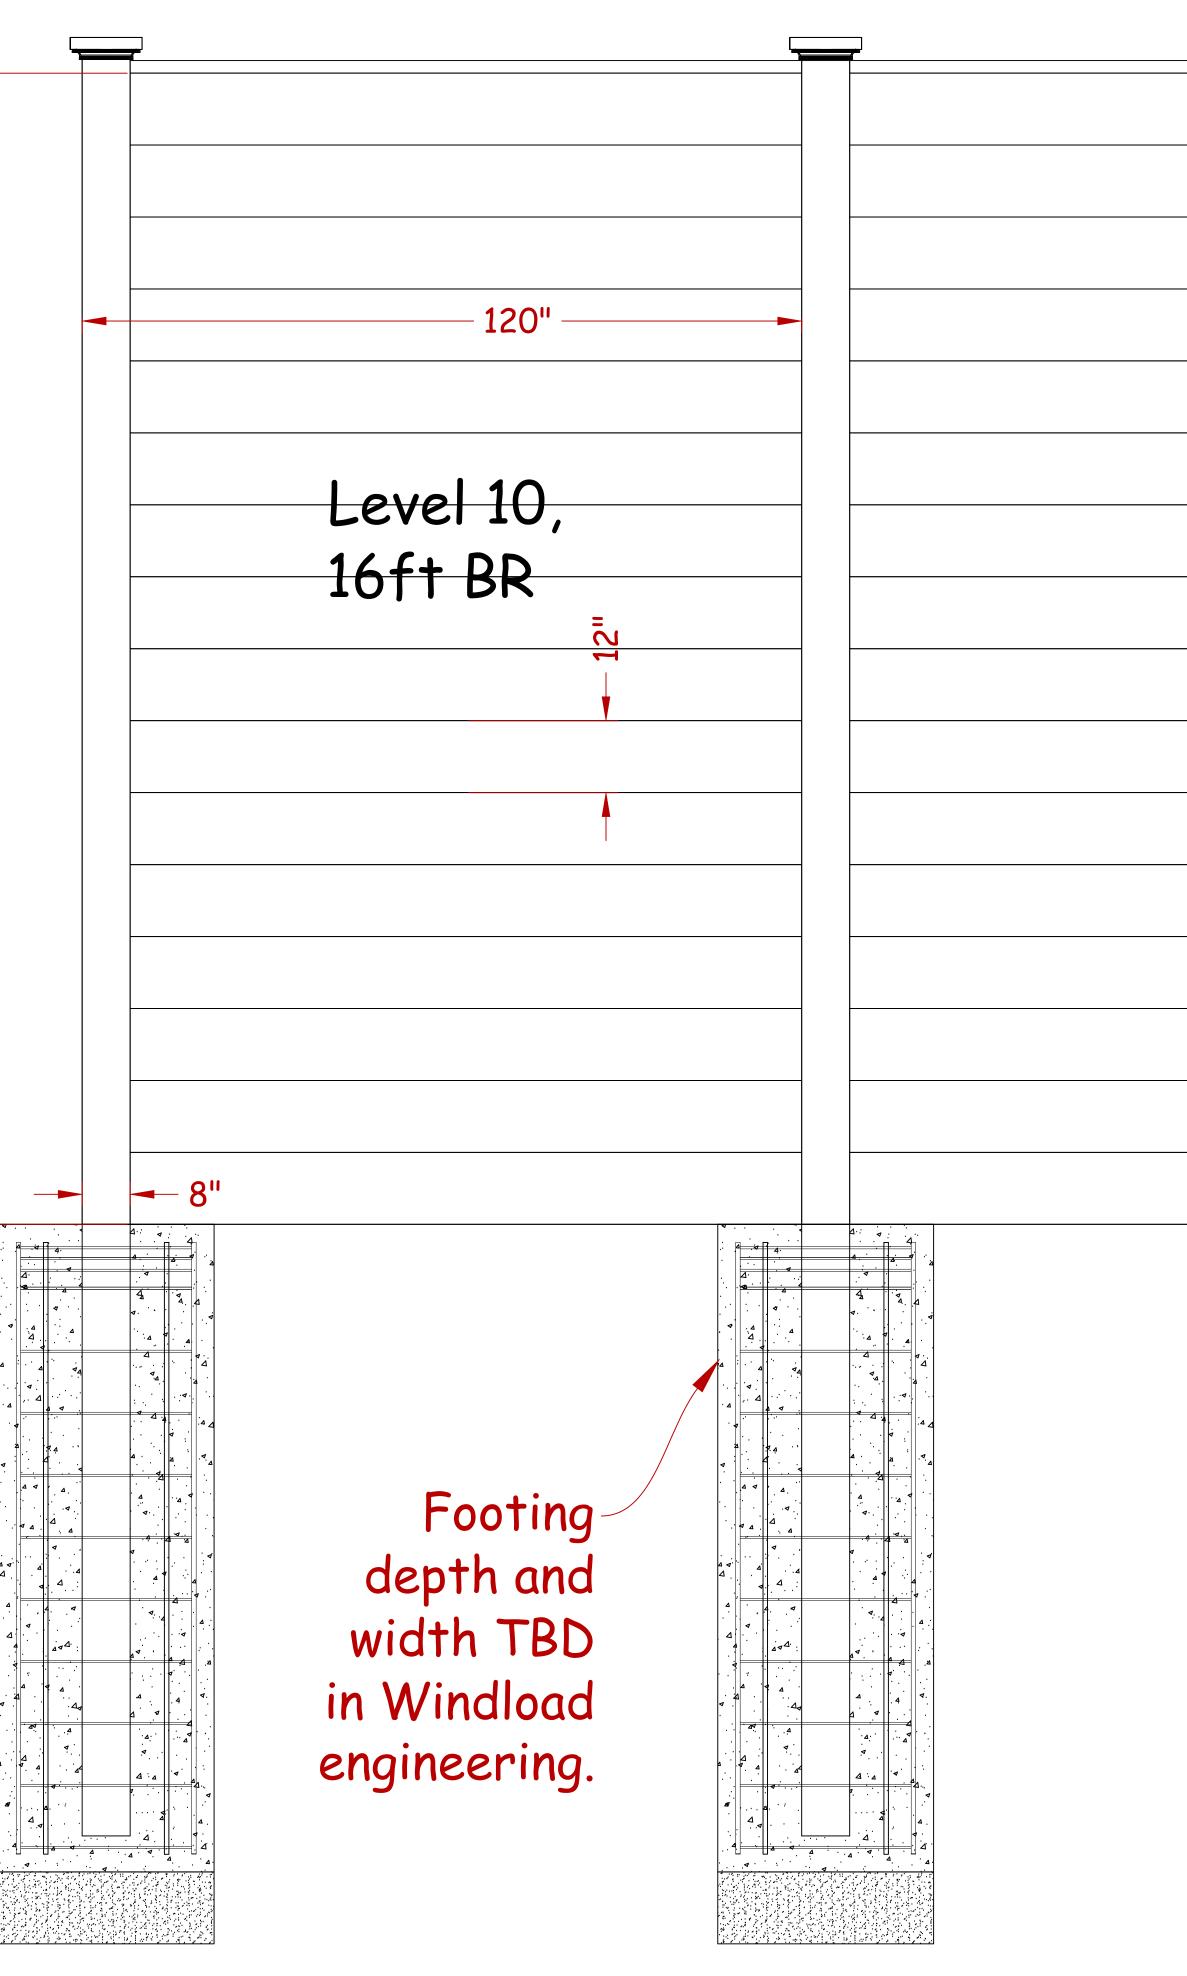

Footing depth and width TBD in Windload engineering.

96"

| Revision Approved   X DATE: | Revisions:<br>Descriptions<br>1.<br>2<br>3 | IVERTIESE   IVERTIESE <td< td=""></td<> |
|-----------------------------|--------------------------------------------|-----------------------------------------------------------------------------------------------------------------------------------------------------------------------------------------------------------------------------------------------------------------------------------------------------------------------------------------------------------------------------------------------------------------------------------------------------------------|