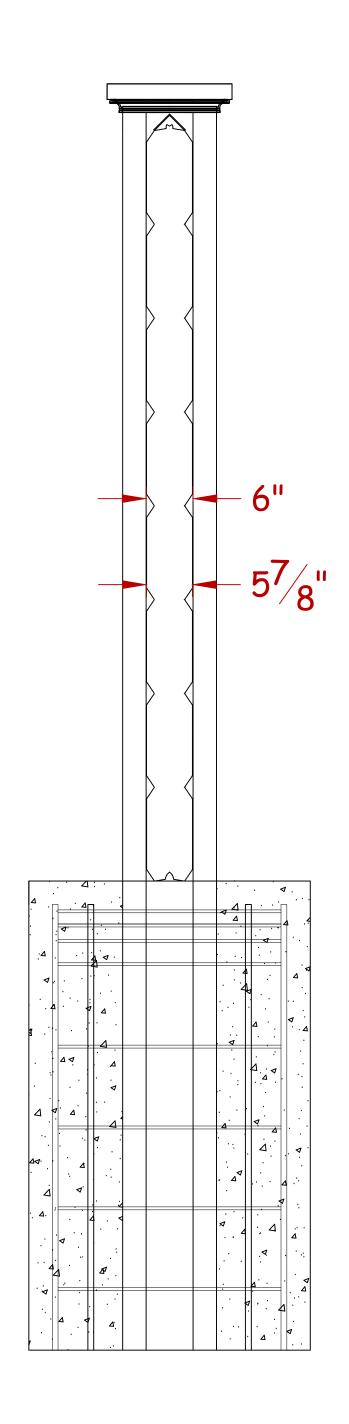

Revision Approved

DATE:

. Revisions: NI BULLISTIC BARRIERS.us 1406 W. Kings Hwy. Gap PA 17527 Phone 717-869-2775 <u>Date</u> <u>Int</u> Descriptions PROJECT: Level 10 Concept Details SHEET TILE: SHEET TILE: SHEET #: A3 8x12 H Post DATE: 4-13-21 SCALE: N/A Drawn By: GWS