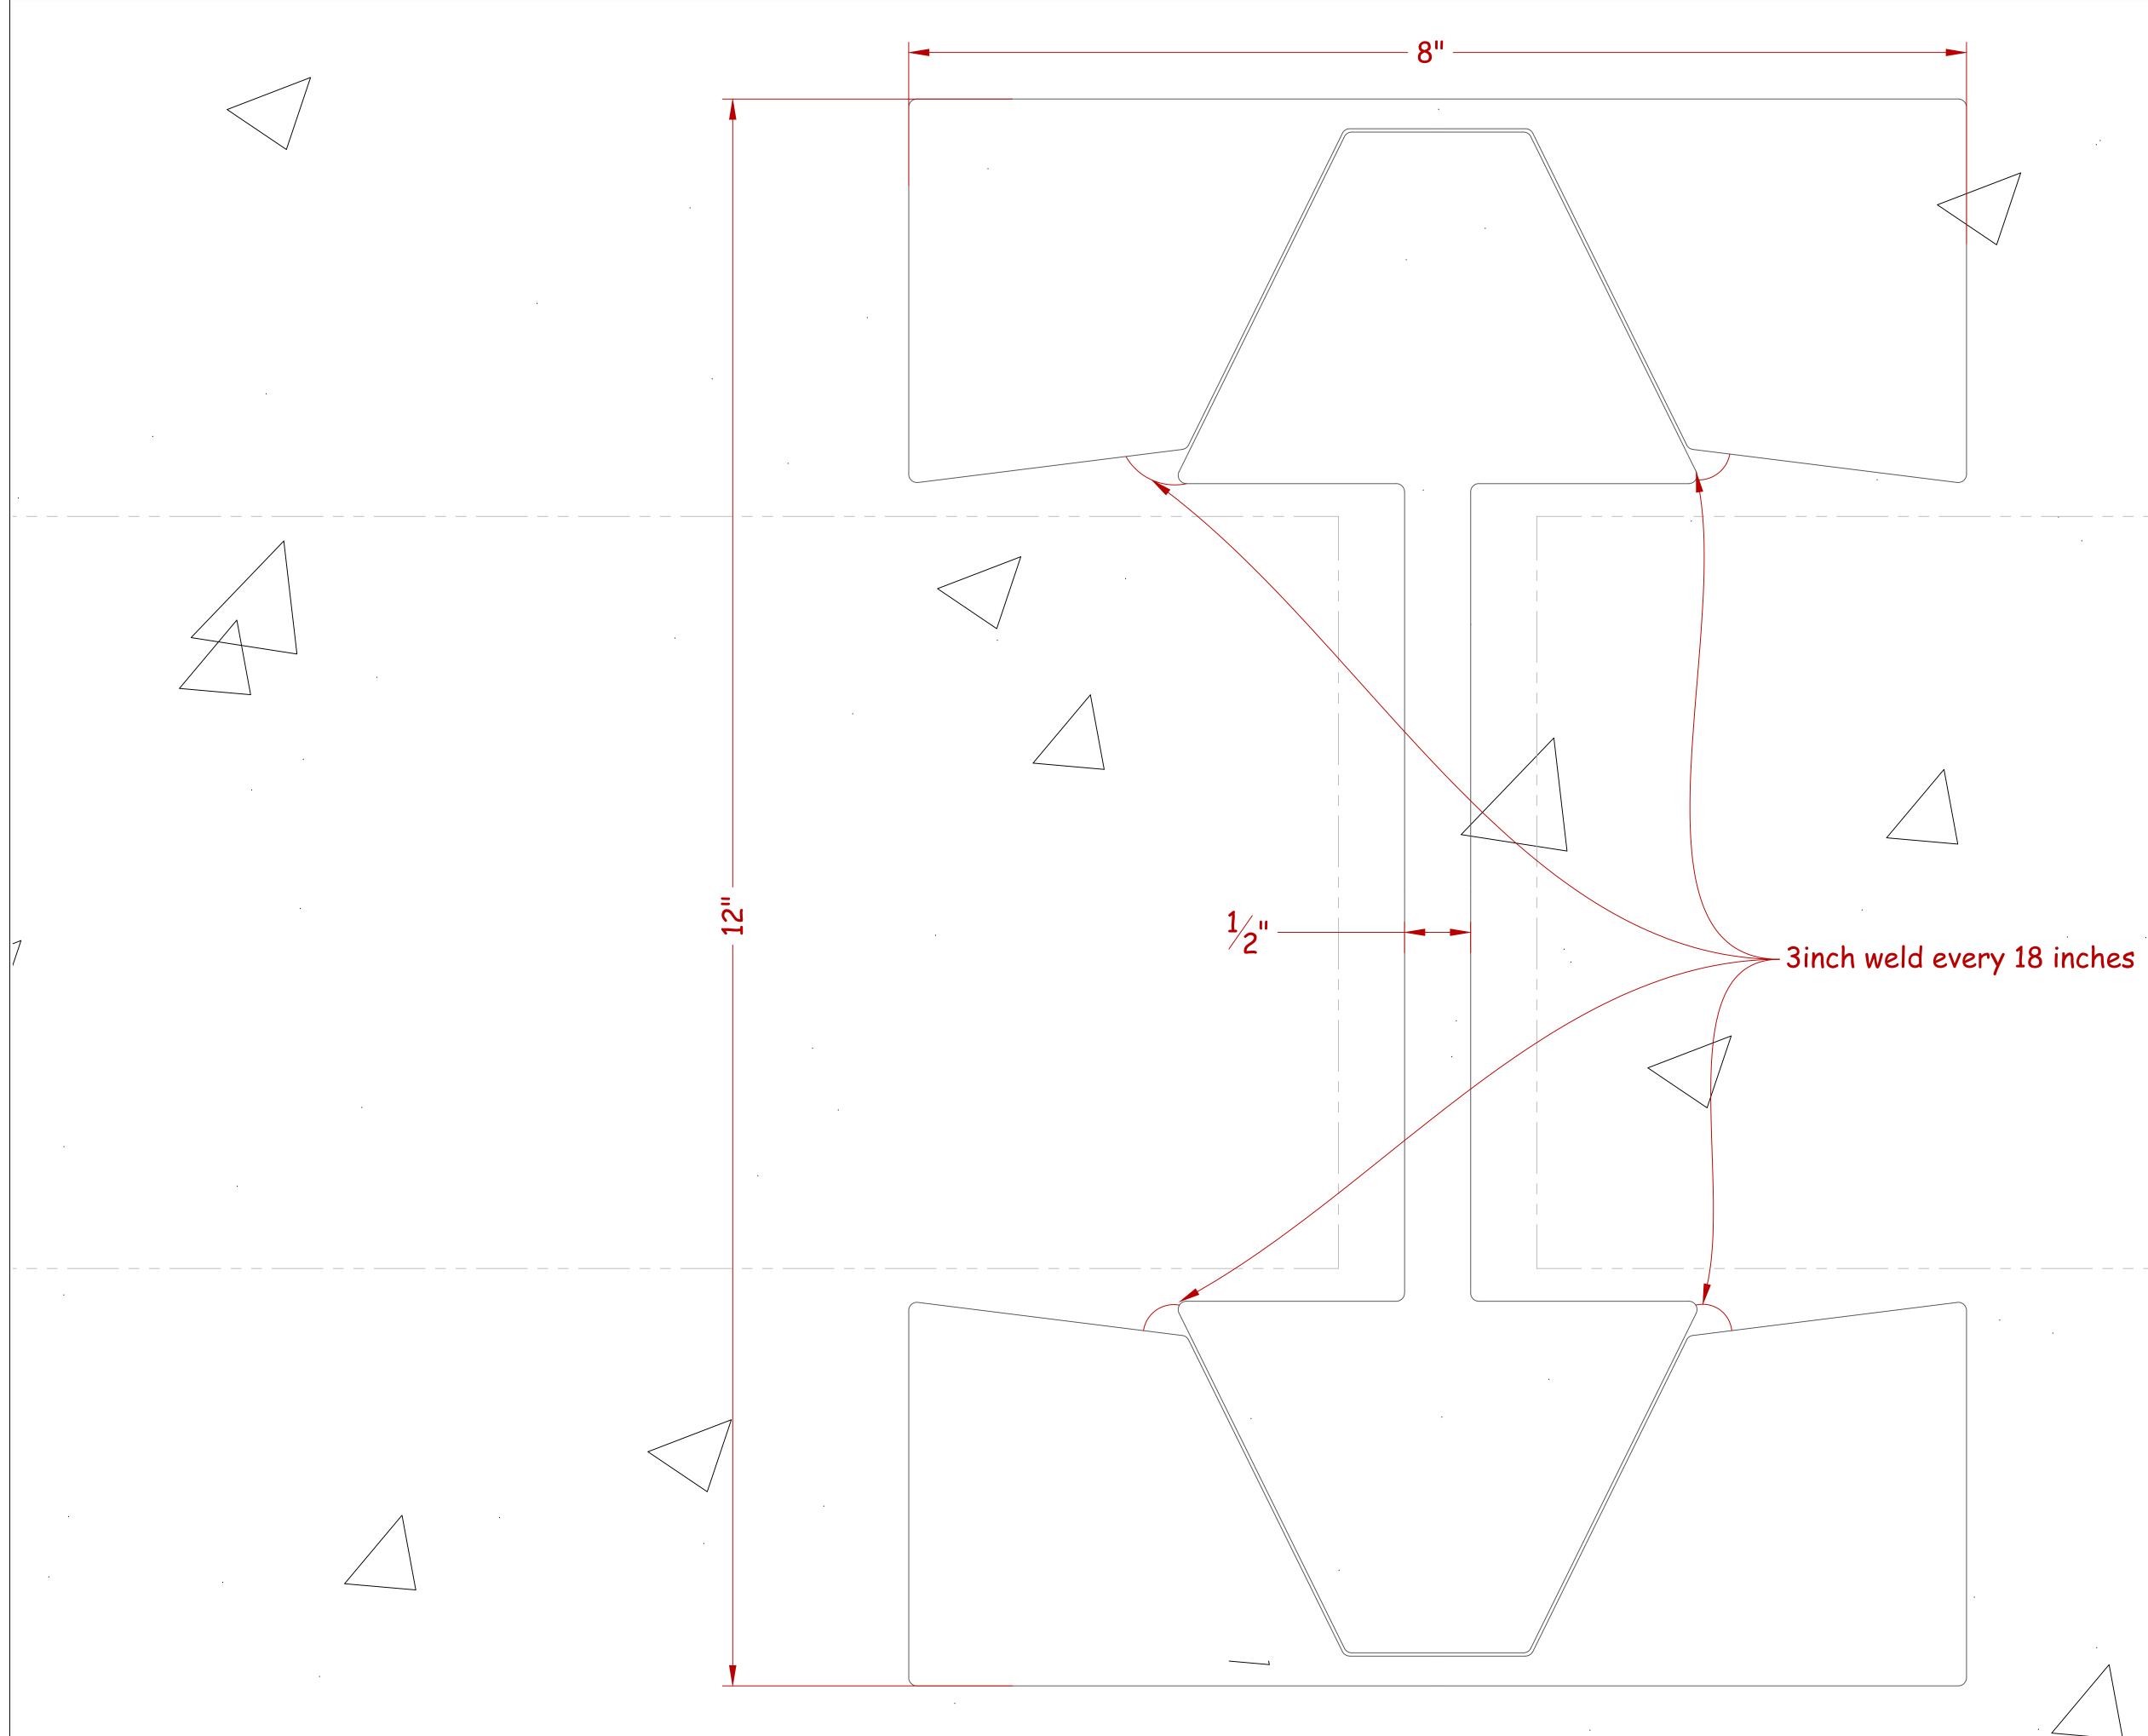

Revision Approved

DATE:

. Revisions: NI BULLISTIC BARRIERS.us 1406 W. Kings Hwy. Gap PA 17527 Phone 717-869-2775 <u>Date</u> <u>Int</u> Descriptions PROJECT: Level 10 Concept Details SHEET TILE: SHEET TILE: SHEET #: A3 8x12 H Post DATE: 4-13-21 SCALE: N/A Drawn By: GWS