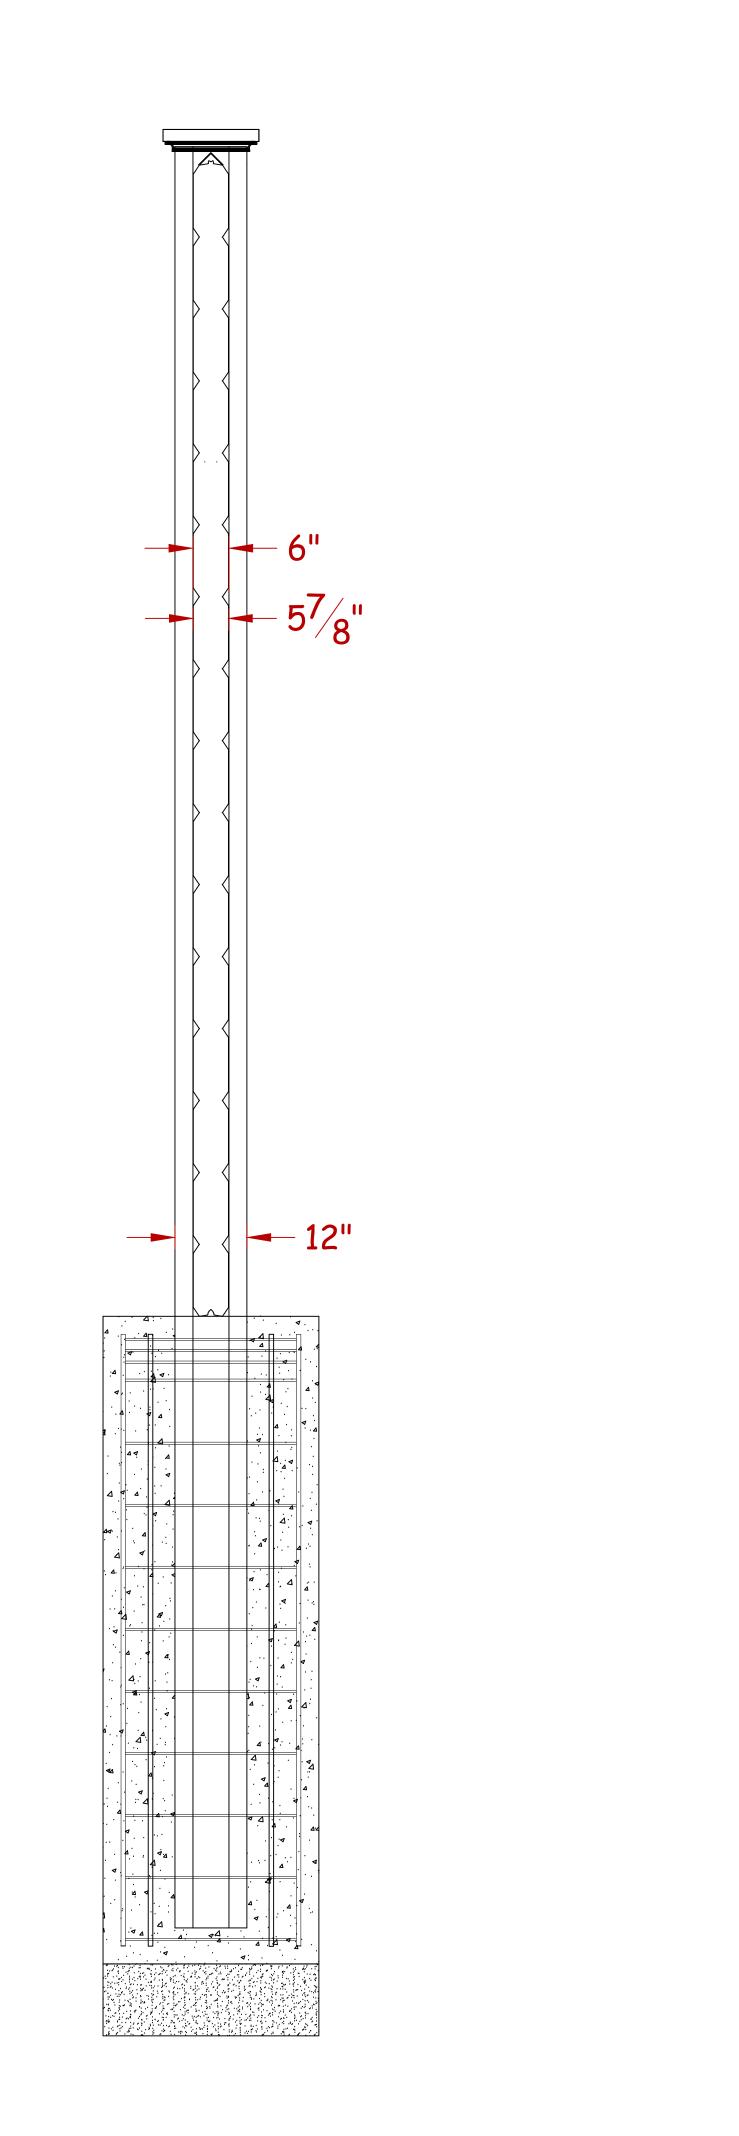

|            |                  | Revisions:<br>Descriptions | <u>Date</u> <u>Int</u> | BULLISTIC<br>BARRIERS.LL                                                                                                                   |
|------------|------------------|----------------------------|------------------------|--------------------------------------------------------------------------------------------------------------------------------------------|
| Re         | evision Approved | 2                          |                        | 1406 W. Kings Hwy. Gap PA 17527   Phone 717-869-2775   PROJECT:   Level 10 Concept   Detail   SHEET TILE:   16ft BR   A1   DATE:   4-12-21 |
| X<br>DATE: |                  |                            |                        | SCALE: N/A<br>Drawn By: GWS                                                                                                                |