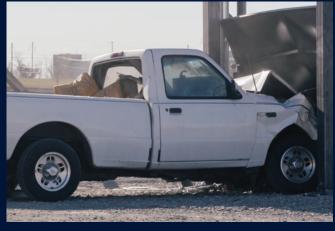

## **Crash Resistant:**

Tested with a 3100lb truck with a 1600lb payload. Successfully stopping at a P1 result at 23 mph.