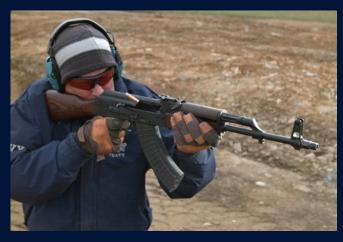

### **Bullet Resistant:**

Can stop all Level of threats up to UL-752 Level 8, including supplemental 12 ga Buckshot, and 12 ga Slug.