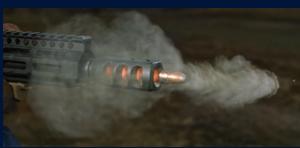

### **Bullet Resistant:**

Can stop all Level of threats up to UL-752 Level 8, including supplemental 12 ga Buckshot, and 12 ga Slug.

|                                                |          | Violentum III<br>Level 3 | Violentum III<br>Level 8 | Violentum IV<br>Level 3 | Violentum IV<br>Level 8 |
|------------------------------------------------|----------|--------------------------|--------------------------|-------------------------|-------------------------|
| UL-752 Level 1 9mm                             | 1 shot   | $\forall$                | <b>\</b>                 | $\forall$               | $\forall$               |
| UL-752 Level 2 .357                            | 3 shots  | $\forall$                | 4                        | $\forall$               | $\forall$               |
| UL-752 Level 3 .44                             | 3 shots  | $\forall$                | Y                        | $\forall$               | $\forall$               |
| UL-752 Level 4 30-06 rifle                     | 1 shot   |                          | <b>\</b>                 |                         |                         |
| UL-752 Level 5 7.62 rifle .308 caliber (AK-47) | 1 shot   |                          | <b>\( \)</b>             |                         | $\forall$               |
| UL-752 Level 6 9mm                             | 5 shots  | $\forall$                | <b>\( \)</b>             | $\forall$               | $\forall$               |
| UL-752 Level 7 5.56 rifle .223 caliber (AR-15) | 5 shots  |                          | <b>\( \)</b>             |                         | $\forall$               |
| UL-752 Level 8 7.62 rifle .308 caliber (AK-47) | 5 shots  |                          | <b>\( \)</b>             |                         | $\forall$               |
| Forced Entry SD-STD-01.01*                     | 5 mins.  | $\forall$                | <b>\( \)</b>             | $\forall$               | $\forall$               |
| Forced Entry SD-STD-01.01*                     | 15 mins. | $\forall$                | <b>\( \)</b>             | $\forall$               | $\forall$               |
| Forced Entry SD-STD-01.01*                     | 60 mins. |                          | <b>\( \)</b>             | $\forall$               | $\forall$               |
| Explosion Tested to 20 psi*                    |          | $\forall$                | <b>\</b>                 | $\forall$               | $\forall$               |
| Crash rated to SC-30*                          |          |                          |                          | <b>₩</b>                | $\forall$               |