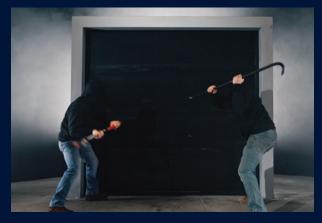

## **Forced Entry Resistant:**

Rated to a 60 minute entry resistant standard.

# **Violentum Garage Door Threat Capabilities**

From panels, hinges, rollers, and posts, to panel interconnections, everything has been considered and tested with outstanding results. There's no other garage door like it in the world — the bullet-resistant garage door is a legitimate asset in target hardening and decreasing vulnerability to hate crimes and terrorist attacks.