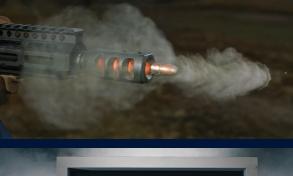

- Bullet Resistant: It has been tested to provide protection against hand guns and long guns.
- Forced Entry Resistant: Rated to withstand forced entry attacks for 60 minutes.
- Explosion Resistant: C4 explosions have been used to test these doors capabilities.
- Crash Resistant: Tested with a 3100lb truck with a 1600lb payload. Successfully stopping at a P1 result.
- Hurricane Resistant: Rated to HVHZ 150 mph winds.

**Ballistic Tested:** These doors are 3rd party tested to provide safety and protection from stray bullets or drive-by shootings for handguns and rifles including 9MM, .357, .44, 12 Ga. Buckshot, 12 Ga. Slug, 30-30 rifle, AR-15 and AK-47. This provides an exceptional level of security at a very affordable cost.

#### **Bullet Resistant:**

Can stop all Level of threats up to UL-752 Level 8, including supplemental 12 ga Buckshot, and 12 ga Slug.