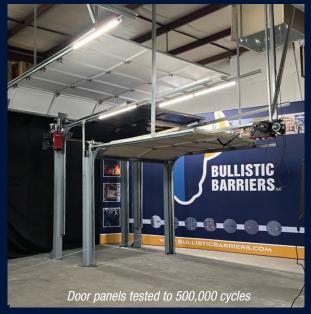

**CUSTOM COLORS AVAILABLE** 

**Ebony** 

- 500,000 cycles: Violentum garage door panels have been cycle tested far beyond other garage doors.
- 150% larger hinge roller for better performance.
- 5,000% higher cycles then standard industry testing is what our sectional panels have been tested to.
- 667% less cost than other security garage doors on the current market. This means you can have better security, safety, and peace of mind with a lot less cost!