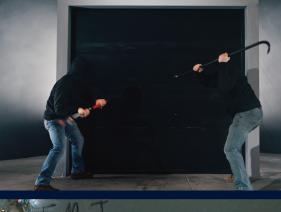

- Bullet Resistant: It has been tested to provide protection against hand guns and long guns.
- Forced Entry Resistant: Rated to withstand forced entry attacks for 60 minutes.
- Explosion Resistant: C4 explosions have been used to test these doors capabilities.
- Crash Resistant: Tested with a 3100lb truck with a 1600lb payload. Successfully stopping at a P1 result.
- Hurricane Resistant: Rated to HVHZ 150 mph winds.

# **Safety Features That Are Unparalleled in its Cost Bracket.**

utes of brutal bombardment with various tools in an attempt to breach through the edge of door, center of door, between panels, and bottom of door. This garage door provides unparalleled protection so that burglars and thieves cannot simply breach the garage door to invade a home or business.

Force Entry Tested: Safety feature tested to be Hurricane Tested: Hurricane rated to be able to able to withstand break-ins. It is currently being withstand high winds and debris for areas such as tested to withstand 60 minutes of Forced Entry Miami-Dade in Florida. This rating also proves this testing. This means it will have withstood 240 min- garage doors' ability to withstand extreme weather conditions.

# **Forced Entry Resistant:**

Rated to a 60 minute entry resistant standard.