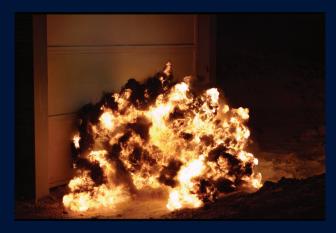

- Bullet Resistant: It has been tested to provide protection against hand guns and long guns.
- Forced Entry Resistant: Rated to withstand forced entry attacks for 60 minutes.
- Explosion Resistant: C4 explosions have been used to test these doors capabilities.
- Crash Resistant: Tested with a 3100lb truck with a 1600lb payload. Successfully stopping at a P1 result.
- Hurricane Resistant: Rated to HVHZ 150 mph winds.

**Blast Tested:** Blast shock tube testing done by a robbery where assailants plan to drive through a 3rd party lab ascertained the garage door structure can withstand bombs or explosions up to 12 PSI.

## **Explosion Resistant:**

Has been tested with C4 explosives with pressures up to 20 psi.